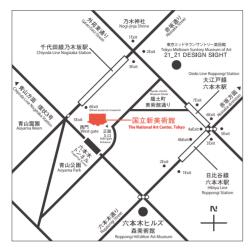

### Exhibition space (The National Art Center, Tokyo Gallery 1A, 1B)

アクセス

Tokyo Metro Chiyoda Line Nogizaka Station

Aoyama Reien Direction Exit 6 (direct access to museum)

Approx. 5 min walk from Tokyo Metro Hibiya Line Roppongi Station Exit 4a

Approx. 4 min walk from Toei Oedo Subway Line Roppongi Station Exit 7

\*There is no parking at the museum. Please use paid parking lots in the vicinity.