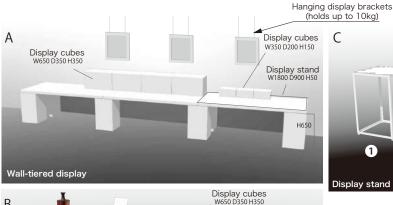

### Display image

- \*Curators will determine the location of display. Priority will be given in the order of application.
- \*The display image is an example. Group participants are welcome to consult with the executive office about their displays.

\*Use of both the wall and display stand will be counted as two booth spaces.

**1**W500 D500 H900

D650 900

The type of display stand will be selected by the organizing committee based on the type of work. Please note that the number of display stands is limited so there is a possibility that you may not be able to get the stand you request.