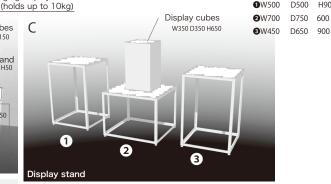

### Display image

- \*Curators will determine the location of display. Priority will be given in the order of application.
- \*The display image is an example. Group participants are welcome to consult with the executive office about their displays.

\*Use of both the wall and display stand will be counted as two booth spaces.

**1**W500 D500 H900

D650 900

The type of display stand will be selected by the organizing committee based on the type of work. Please note that the number of display stands is limited so there is a possibility that you may not be able to get the stand you request.