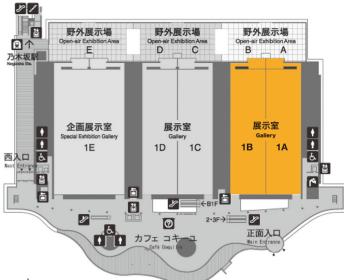

### ■ "NO BORDERS A TWENTY-FIRST CENTURY ART EXHIBIT: Monumental" Information

Venue The National Art Center, TokyoGallery 1A, 1B

7-22-2, Roppongi, Minato-ku, Tokyo 106-8558 Japan

Period November 28, 2024 (Thurs) - December 7, 2024 (Sat)

### Display image

- \*Curators will determine the location of display. Priority will be given in the order of application.
- \*The display image is an example. Group participants are welcome to consult with the executive office about their displays.